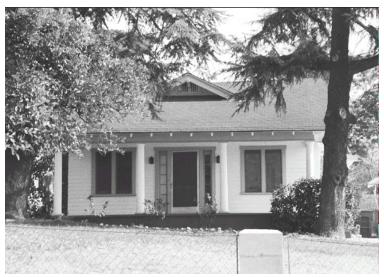

## 174 W Loma Alta Dr

Original survey photo (ca. 1990)

APN: 5832-023-015 AHAD ID: 13879

Year Built: 1924 (estimated) Year Built (Assessor): 1924 Legal Description: Not on File

Quadrant: Not on File

Current Lot Size: Not on File Historic Name: Not on File Style: Colonial Revival