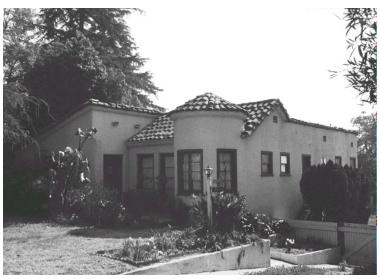

## 116 W Loma Alta Dr

Original survey photo (ca. 1990)

APN: 5832-023-010 AHAD ID: 13875

Year Built: 1929 (estimated) Year Built (Assessor): 1929 Legal Description: Not on File

Quadrant: Not on File

Current Lot Size: Not on File Historic Name: Not on File Style: Spanish Colonial Revival