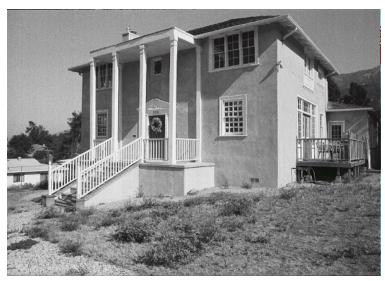

## 209 E Loma Alta Dr

Original survey photo (ca. 1990)

APN: 5831-015-080 AHAD ID: 13835

Year Built: 1890 (estimated) Legal Description: Not on File

Quadrant: Not on File

Current Lot Size: Not on File Historic Name: Not on File