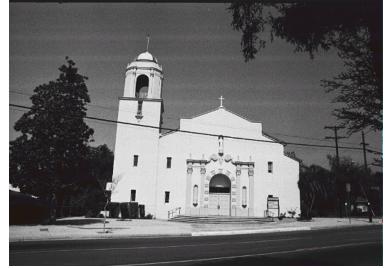

## 2889 Lincoln Ave

Original survey photo (ca. 1990)

**APN: Not on File** AHAD ID: 13812 Legal Description: Not on File Quadrant: Not on File Current Lot Size: Not on File Historic Name: Sacred Heart Church Style: Spanish Colonial Revival Stories: 1 Type: Religion CHRS: 3CS Building Permits: None on File Alterations: None on File Original Owner: Not on File Original Owner Occupation: Not on File Place of Business: Not on File Other Owners: None on File Original Cost: Not on File Original Lot Size: Not on File Moved on to Property: N Former Addresses: None on File Address Notes: Not on File

Note:

SHPO Description: This structure consists of a 2-1/2 story stucco and poured concrete church

Sources:

© 2025 Altadena Heritage