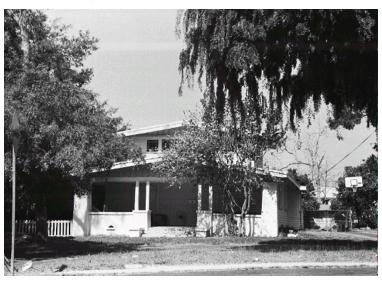

## 2809 Lincoln Ave

Original survey photo (ca. 1990)

APN: 5829-033-014 AHAD ID: 13805

Year Built: 1920 (estimated) Year Built (Assessor): 1920 Legal Description: Not on File

Quadrant: Not on File

Current Lot Size: Not on File Historic Name: Not on File

Style: Craftsman

Stories: 2

Type: Residence CHRS: 3CS

Building Permits: None on File Alterations: None on File

Original Owner: Not on File

Original Owner Occupation: Not on File

Place of Business: Not on File Other Owners: None on File Original Cost: Not on File Original Lot Size: Not on File Moved on to Property: N