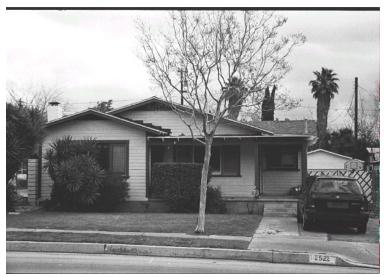

## 2522 Lincoln Ave

Original survey photo (ca. 1990)

APN: 5828-023-009 AHAD ID: 13788

Year Built: 1922 (estimated) Year Built (Assessor): 1922 Legal Description: Not on File

Quadrant: Not on File

Current Lot Size: Not on File Historic Name: Not on File Style: California Cottage