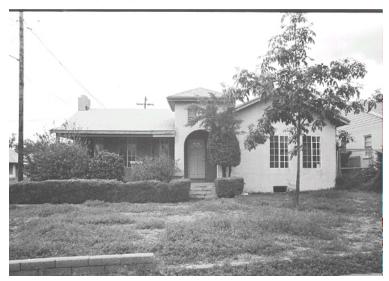

## 2503 Lincoln Ave

Original survey photo (ca. 1990)

APN: 5828-024-008 AHAD ID: 13786

Year Built: 1923 (estimated) Year Built (Assessor): 1923 Legal Description: Not on File

Quadrant: Not on File

Current Lot Size: Not on File Historic Name: Not on File Style: California Cottage