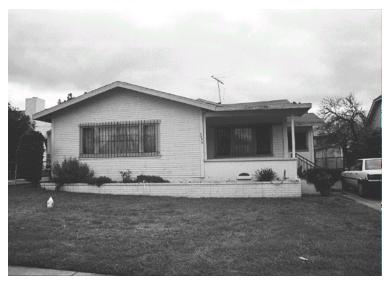

## 2496 Lincoln Ave

Original survey photo (ca. 1990)

APN: 5828-023-006 AHAD ID: 13785

Year Built: 1922 (estimated) Year Built (Assessor): 1922 Legal Description: Not on File

Quadrant: Not on File

Current Lot Size: Not on File Historic Name: Not on File Style: California Cottage