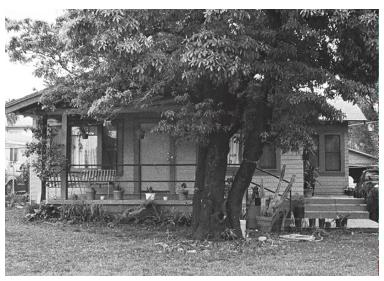

## 2472 Lincoln Ave

Original survey photo (ca. 1990)

APN: 5828-023-003 AHAD ID: 13779

Year Built: 1923 (estimated) Year Built (Assessor): 1923 Legal Description: Not on File

Quadrant: Not on File

Current Lot Size: Not on File Historic Name: Not on File Style: California Cottage