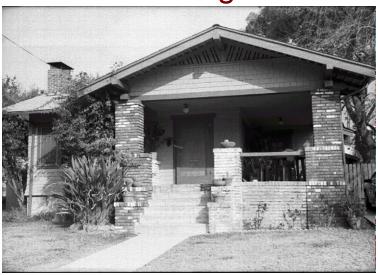

## 1283 Lexington St

Original survey photo (ca. 1990)

APN: 5849-003-016 AHAD ID: 13733

Year Built: 1913 (estimated) Year Built (Assessor): 1913 Legal Description: Not on File

Quadrant: Not on File

Current Lot Size: Not on File Historic Name: Not on File