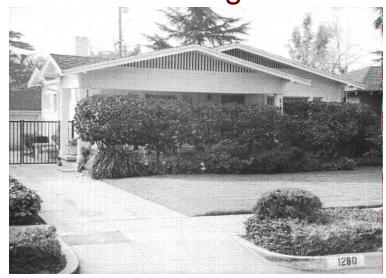

## 1280 Lexington St

Original survey photo (ca. 1990)

APN: 5849-004-006 AHAD ID: 13732 Year Built: 1923 (estimated) Year Built (Assessor): 1923 Legal Description: Not on File Quadrant: Not on File Current Lot Size: Not on File Historic Name: Not on File Style: California Cottage Stories: 1 Type: Residence CHRS: 3CS Building Permits: None on File Alterations: None on File Original Owner: Not on File Original Owner Occupation: Not on File Place of Business: Not on File Other Owners: None on File Original Cost: Not on File Original Lot Size: Not on File Moved on to Property: N Former Addresses: None on File Address Notes: Not on File