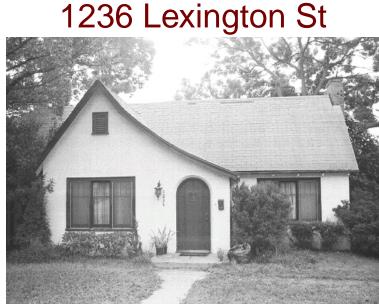

© 2025 Altadena Heritage

Original survey photo (ca. 1990)

APN: 5849-004-001 AHAD ID: 13722 Year Built: 1927 (estimated) Year Built (Assessor): 1927 Legal Description: Not on File Quadrant: Not on File Current Lot Size: Not on File Historic Name: Not on File Style: English Period Revival Stories: 1 Type: Residence CHRS: 3CS Building Permits: None on File Alterations: None on File Original Owner: Not on File Original Owner Occupation: Not on File Place of Business: Not on File Other Owners: None on File Original Cost: Not on File Original Lot Size: Not on File Moved on to Property: N Former Addresses: None on File Address Notes: Not on File

## 1236 Lexington St

California Historical Resource Status (CHRS) Codes Key

| Code<br>1S | Description<br>Individual property listed in National Register by the Keeper. Listed in the California<br>Register.               |
|------------|-----------------------------------------------------------------------------------------------------------------------------------|
| 3CD        | Appears eligible for California Register as a contributor to a California Register eligible district through a survey evaluation. |
| 3CS        | Appears eligible for California Register as an individual property through survey evaluation.                                     |
| 3S         | Appears eligible for National Register as an individual property through survey                                                   |