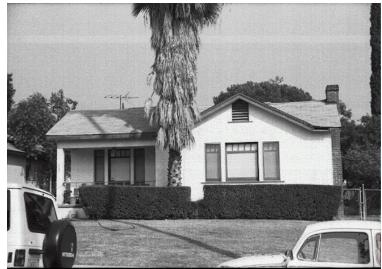

## 2082 Lewis Ave

Original survey photo (ca. 1990)

APN: 5845-011-004 AHAD ID: 13719 Legal Description: Not on File Quadrant: Not on File Current Lot Size: Not on File Historic Name: Not on File Style: California Cottage Stories: 1 Type: Residence CHRS: 3CS Building Permits: None on File Alterations: None on File Original Owner: Not on File Original Owner Occupation: Not on File Place of Business: Not on File Other Owners: None on File Original Cost: Not on File Original Lot Size: Not on File Moved on to Property: N Former Addresses: None on File Address Notes: Not on File