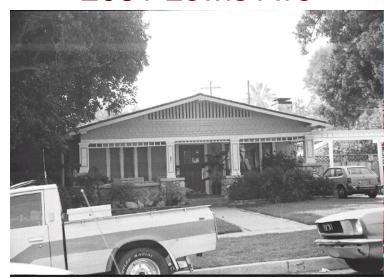

## 2081 Lewis Ave

Original survey photo (ca. 1990)

APN: 5845-011-004 AHAD ID: 13718

Year Built: 1910 (estimated) Legal Description: Not on File

Quadrant: Not on File

Current Lot Size: Not on File Historic Name: Not on File

Style: Craftsman

Stories: 1

Type: Residence CHRS: 3CS

Building Permits: None on File Alterations: None on File Original Owner: Not on File

Original Owner Occupation: Not on File

Place of Business: Not on File Other Owners: None on File Original Cost: Not on File Original Lot Size: Not on File Moved on to Property: N