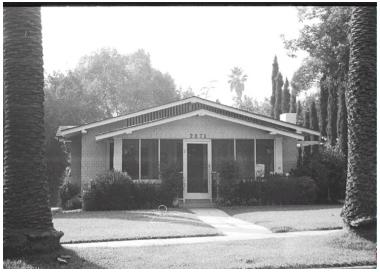

## 2071 Lewis Ave

Original survey photo (ca. 1990)

APN: 5845-011-005 AHAD ID: 13717

Year Built: 1910 (estimated) Legal Description: Not on File

Quadrant: Not on File

Current Lot Size: Not on File Historic Name: Not on File Style: California Cottage