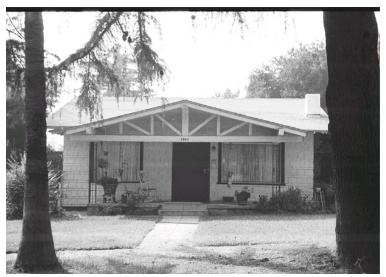

## 2061 Lewis Ave

Original survey photo (ca. 1990)

APN: 5845-011-006 AHAD ID: 13714

Year Built: 1910 (estimated) Legal Description: Not on File

Quadrant: Not on File

Current Lot Size: Not on File Historic Name: Not on File Style: California Cottage