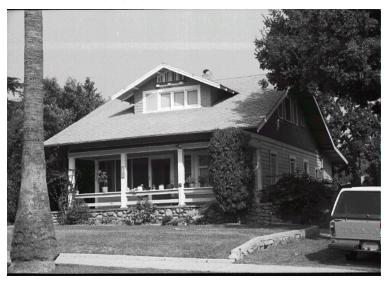

## 2050 Lewis Ave

Original survey photo (ca. 1990)

APN: 5845-012-006 AHAD ID: 13712

Year Built: 1903 (estimated) Year Built (Assessor): 1903 Legal Description: Not on File

Quadrant: Not on File

Current Lot Size: Not on File Historic Name: Not on File Style: California Cottage