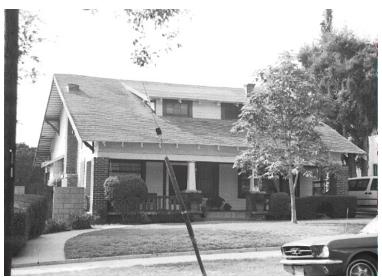

## 2041 Lewis Ave

Original survey photo (ca. 1990)

APN: 5845-011-008 AHAD ID: 13711

Year Built: 1910 (estimated) Year Built (Assessor): 1910 Legal Description: Not on File

Quadrant: Not on File

Current Lot Size: Not on File Historic Name: Not on File Style: California Cottage