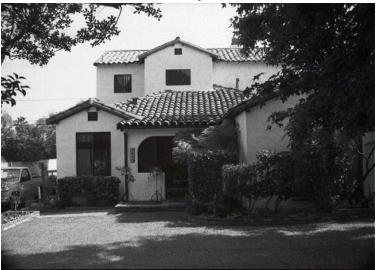

## 2030 Layton St

Original survey photo (ca. 1990)

APN: Not on File AHAD ID: 13668

Year Built: 1931 (actual) Year Built (Assessor): 1931

Legal Description: Lot 13, Tr. 6801

Quadrant: Not on File

Current Lot Size: Not on File Historic Name: Not on File

## 2030 Layton St

Layton, S side bet Pepper & Olive Altadena, CA 91001

1930

© 2025 Altadena Heritage