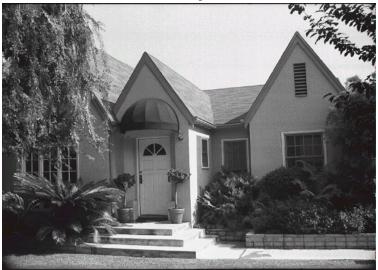

## 2006 Layton St

Original survey photo (ca. 1990)

APN: 5852-008-022 AHAD ID: 13665

Year Built: 1926 (actual) Year Built (Assessor): 1926

Legal Description: Lot 10, Tr. 6801

Quadrant: Not on File

Current Lot Size: Not on File Historic Name: Not on File Style: English Period Revival