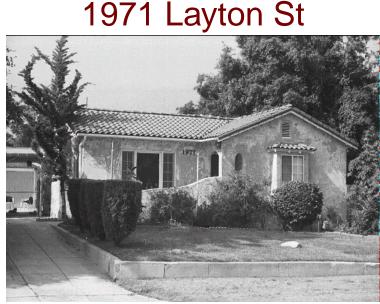

ALTADENA HERITAGE

© 2025 Altadena Heritage



Original survey photo (ca. 1990)

APN: 5852-009-027 AHAD ID: 13658 Year Built: 1926 (actual) Year Built (Assessor): 1925 Legal Description: Pt. Lot 8, Blk. F, Tr. 875 Quadrant: Not on File Current Lot Size: Not on File Historic Name: Not on File Style: Spanish Colonial Revival Stories: 1 Type: Residence CHRS: 3CS Builder: McDowell, H.F. (confirmed) Building Permits: None on File Alterations: None on File Original Owner: McDowell, H.F. Original Owner Occupation: Not on File Place of Business: Not on File Other Owners: None on File Original Cost: Not on File Original Lot Size: Not on File Moved on to Property: N Former Addresses:

| Address                        | Years |
|--------------------------------|-------|
| 1955 Layton Altadena, CA 91001 | 1926  |

Address Notes: Not on File