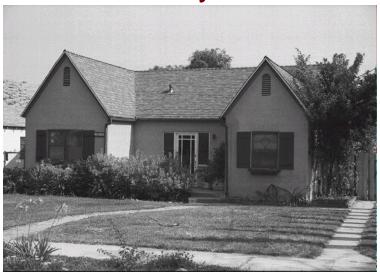

## 1956 Layton St

Original survey photo (ca. 1990)

APN: 5846-024-028 AHAD ID: 13655

Year Built: 1925 (actual) Year Built (Assessor): 1925 Legal Description: Lot 4, Tr. 6801

Quadrant: Not on File

Current Lot Size: Not on File Historic Name: Not on File Style: English Period Revival