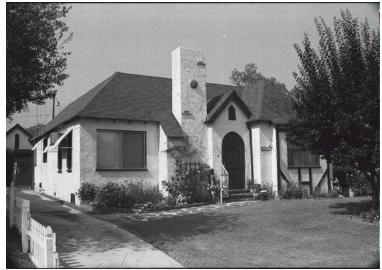

## 1936 Layton St

Original survey photo (ca. 1990)

APN: 5852-008-014 AHAD ID: 13651 Year Built: 1927 (actual) Year Built (Assessor): 1927 Legal Description: Lot 2, Tr. 6801 Quadrant: Not on File Current Lot Size: Not on File Historic Name: Not on File Style: Spanish Colonial Revival Stories: 1 Type: Residence CHRS: 3CS Builder: Hyde, Ed (confirmed) Building Permits: None on File Alterations: None on File Original Owner: Baxter, R.H. Original Owner Occupation: Not on File Place of Business: Not on File Other Owners: None on File Original Cost: Not on File Original Lot Size: Not on File Moved on to Property: N Former Addresses: None on File Address Notes: Not on File