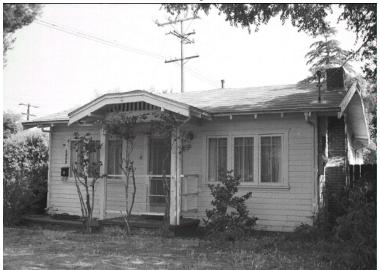

## 1912 Layton St

Original survey photo (ca. 1990)

APN: 5852-004-022 AHAD ID: 13648

Year Built: 1924 (estimated) Year Built (Assessor): 1924 Legal Description: Not on File

Quadrant: Not on File

Current Lot Size: Not on File Historic Name: Not on File Style: California Cottage