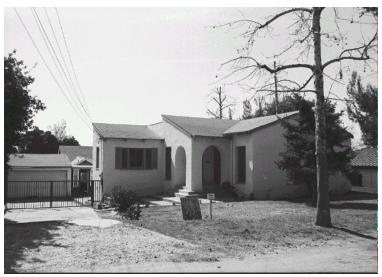

## 282 Laurel Dr

Original survey photo (ca. 1990)

APN: 5832-003-006 AHAD ID: 13643

Year Built: 1929 (estimated) Year Built (Assessor): 1929 Legal Description: Not on File

Quadrant: Not on File

Current Lot Size: Not on File Historic Name: Not on File Style: California Bungalow