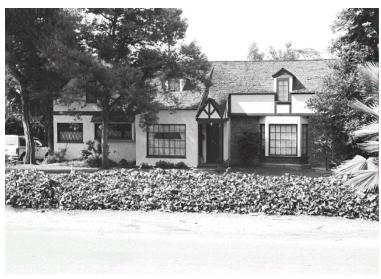

## 462 E Las Flores Dr

Original survey photo (ca. 1990)

APN: 5841-012-004 AHAD ID: 13573

Year Built: 1935 (actual)
Year Built (Assessor): 1935
Legal Description: Not on File

Quadrant: Not on File

Current Lot Size: Not on File Historic Name: Not on File Style: English Period Revival