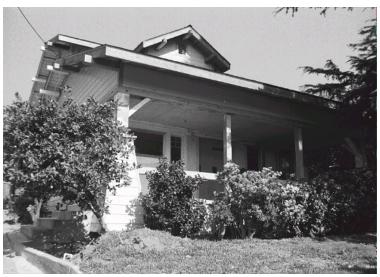

## 285 E Las Flores Dr

Original survey photo (ca. 1990)

APN: 5833-014-005 AHAD ID: 13549

Year Built: 1912 (estimated) Year Built (Assessor): 1912 Legal Description: Not on File

Quadrant: Not on File

Current Lot Size: Not on File Historic Name: Not on File