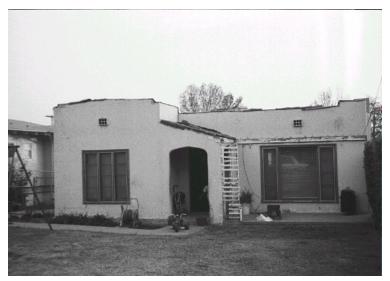

## 266 E Las Flores Dr

Original survey photo (ca. 1990)

APN: 5833-021-020 AHAD ID: 13547

Year Built: 1926 (actual) Year Built (Assessor): 1926

Legal Description: E 50 ft. Lot 29, Tr. 1580

Quadrant: Not on File