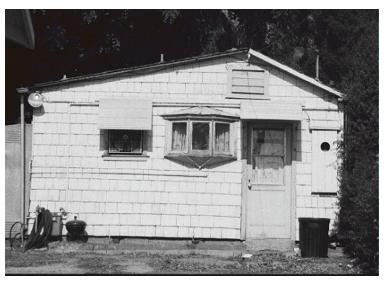

## 221 E Las Flores Dr

Original survey photo (ca. 1990)

APN: 5833-013-024 AHAD ID: 13541

Year Built: 1947 (estimated) Year Built (Assessor): 1947 Legal Description: Not on File

Quadrant: Not on File

Current Lot Size: Not on File Historic Name: Not on File