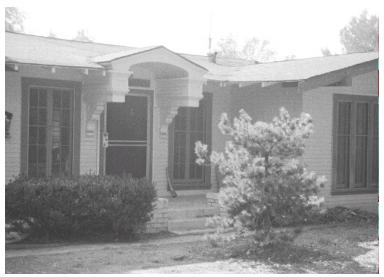

## 90 E Las Flores Dr

Original survey photo (ca. 1990)

APN: 5833-016-006 AHAD ID: 13516

Year Built: 1923 (estimated) Year Built (Assessor): 1923 Legal Description: Not on File

Quadrant: Not on File

Current Lot Size: Not on File Historic Name: Not on File Style: Colonial Revival