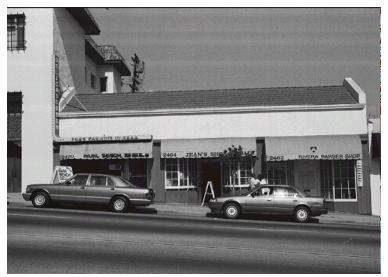

## 2464 Lake Ave

Original survey photo (ca. 1990)

APN: 5845-003-002 AHAD ID: 13469

Year Built: 1946 (actual) Year Built (Assessor): 1946 Legal Description: Not on File

Quadrant: Not on File

Current Lot Size: Not on File Historic Name: Not on File

## 2464 Lake Ave

Note:

3 stores, 50x51 ft., wood frame & stucco

Sources:

Builder & Contractor (journal) 2/1/46 Builder & Contractor (journal) 5/17/46, p. 45

California Historical Resource Status (CHRS) Codes Key