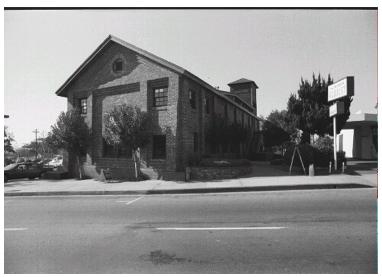

# 2245 Lake Ave

Original survey photo (ca. 1990)

APN: 5847-007-009 AHAD ID: 13457

Year Built: 1906 (actual) Year Built (Assessor): 1908 Year Built (Other): 1907

Legal Description: Not on File

Quadrant: Not on File

Current Lot Size: Not on File

Historic Name: Pacific Electric Railway Substation No. 8

Style: Not on File

Stories: 3

Type: Commercial

CHRS: 1S

Builders: Pacific Electric Railway (attributed to)

Everhard, R. (attributed to) (1946)