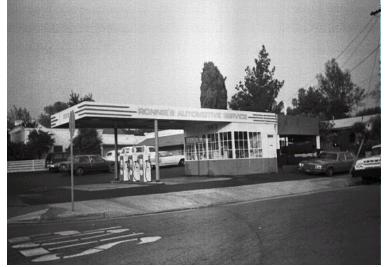

## 2012 Lake Ave

Original survey photo (ca. 1990)

APN: 5845-010-023 AHAD ID: 13437 Year Built: 1920 (estimated) Year Built (Assessor): 1920 Legal Description: Not on File Quadrant: Not on File Current Lot Size: Not on File Historic Name: Ronnie's Garage Style: Moderne Stories: 1 Type: Commercial CHRS: 3CS Building Permits: None on File Alterations: None on File Original Owner: Not on File Original Owner Occupation: Not on File Place of Business: Not on File Other Owners: None on File Original Cost: Not on File Original Lot Size: Not on File Moved on to Property: N Former Addresses: None on File Address Notes: Not on File

## Note:

Gas station; pumps date from 1940s

Sources:

© 2025 Altadena Heritage