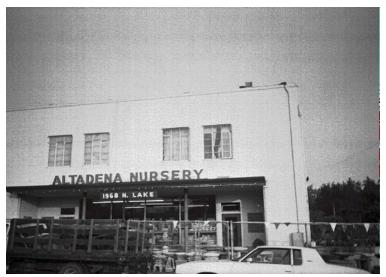

## 1968 Lake Ave

Original survey photo (ca. 1990)

APN: 5845-016-007 AHAD ID: 13434

Year Built: 1921 (estimated) Year Built (Assessor): 1921 Legal Description: Not on File

Quadrant: Not on File

Current Lot Size: Not on File Historic Name: Not on File

Style: Moderne

Stories: 2

Type: Residence CHRS: 3CS

Building Permits: None on File Alterations: None on File Original Owner: Not on File

Original Owner Occupation: Not on File

Place of Business: Not on File Other Owners: None on File Original Cost: Not on File Original Lot Size: Not on File Moved on to Property: N