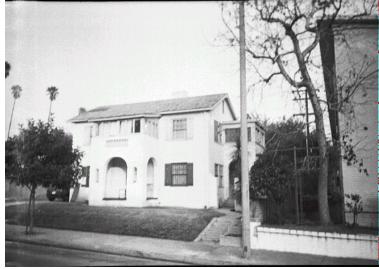

## 1862 Lake Ave

Original survey photo (ca. 1990)

APN: 5848-037-002 AHAD ID: 13429 Year Built: 1923 (estimated) Year Built (Assessor): 1923 Legal Description: Not on File Quadrant: Not on File Current Lot Size: Not on File Historic Name: Not on File Style: Spanish Colonial Revival Stories: 2 Type: Residence CHRS: 3CS Building Permits: None on File Alterations: None on File Original Owner: Not on File Original Owner Occupation: Not on File Place of Business: Not on File Other Owners: None on File Original Cost: Not on File Original Lot Size: Not on File Moved on to Property: N Former Addresses: None on File Address Notes: Not on File