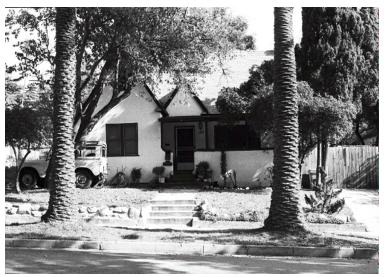

## 3070 La Corona Ave

Original survey photo (ca. 1990)

APN: 5832-016-001 AHAD ID: 13331

Year Built: 1924 (estimated) Year Built (Assessor): 1924 Legal Description: Not on File

Quadrant: Not on File

Current Lot Size: Not on File Historic Name: Not on File Style: English Period Revival

Stories: 1

Type: Residence CHRS: 3CD, 3CS

Builder: Janes, E.P. (attributed to)
Building Permits: None on File

Alterations: None on File Original Owner: Not on File

Original Owner Occupation: Not on File

Place of Business: Not on File Other Owners: None on File Original Cost: Not on File Original Lot Size: Not on File Moved on to Property: N