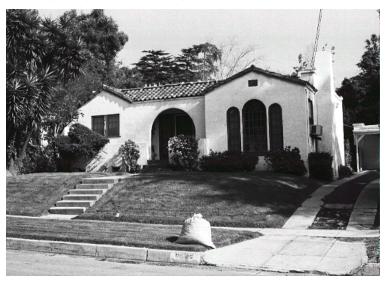

## 3052 La Corona Ave

Original survey photo (ca. 1990)

APN: 5832-016-003 AHAD ID: 13326

Year Built: 1924 (estimated) Year Built (Assessor): 1924 Legal Description: Not on File

Quadrant: Not on File

Current Lot Size: Not on File Historic Name: Not on File Style: Spanish Colonial Revival