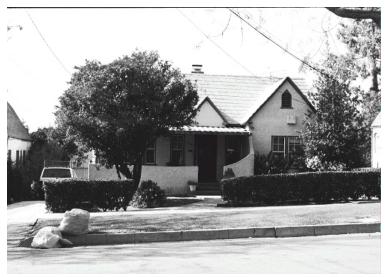

## 3045 La Corona Ave

Original survey photo (ca. 1990)

APN: 5832-017-006 AHAD ID: 13325

Year Built: 1924 (estimated) Year Built (Assessor): 1924 Legal Description: Not on File

Quadrant: Not on File

Current Lot Size: Not on File Historic Name: Not on File Style: English Period Revival