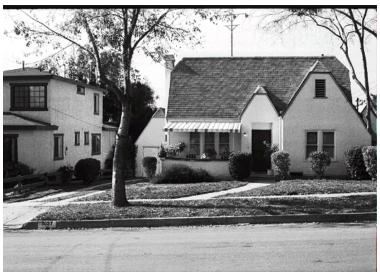

## 3037 La Corona Ave

Original survey photo (ca. 1990)

APN: 5832-017-005 AHAD ID: 13323

Year Built: 1924 (estimated) Year Built (Assessor): 1924 Legal Description: Not on File

Quadrant: Not on File

Current Lot Size: Not on File Historic Name: Not on File Style: English Period Revival