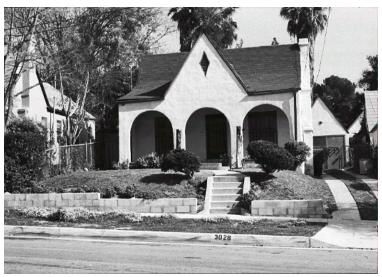

## 3028 La Corona Ave

Original survey photo (ca. 1990)

APN: 5832-016-007 AHAD ID: 13320

Year Built: 1924 (estimated) Year Built (Assessor): 1924 Legal Description: Not on File

Quadrant: Not on File

Current Lot Size: Not on File Historic Name: Not on File Style: English Period Revival