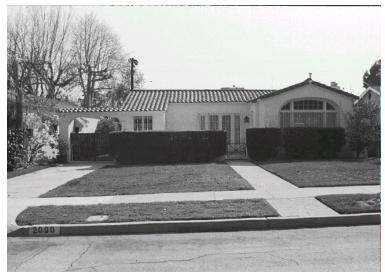

## 2000 Jefferson Dr

Original survey photo (ca. 1990)

APN: 5852-005-030 AHAD ID: 13293

Year Built: 1925 (actual) Year Built (Assessor): 1925

Legal Description: Lot 126, Tr. 6801

Quadrant: Not on File

Current Lot Size: Not on File Historic Name: Not on File Style: Spanish Colonial Revival