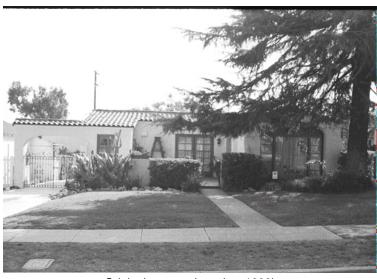

## 1970 Jefferson Dr

Original survey photo (ca. 1990)

APN: 5852-005-027 AHAD ID: 13287

Year Built: 1926 (estimated) Year Built (Assessor): 1926 Legal Description: Not on File

Quadrant: Not on File

Current Lot Size: Not on File Historic Name: Not on File Style: Spanish Colonial Revival