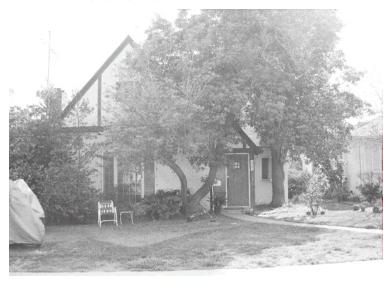

## 1958 Jefferson Dr

Original survey photo (ca. 1990)

APN: 5852-005-025 AHAD ID: 13284

Year Built: 1926 (actual) Year Built (Assessor): 1926

Legal Description: Lot 121, Tr. 6801

Quadrant: Not on File

Current Lot Size: Not on File Historic Name: Not on File Style: English Period Revival

Stories: 1.5

Type: Residence CHRS: 3CS

Architect: Pacific Ready-Cut Homes (attributed to)

Builder: Gregg, Eli W. (confirmed) Building Permits: None on File

Alterations: None on File

Original Owner: Harrison, William L. Original Owner Occupation: Not on File