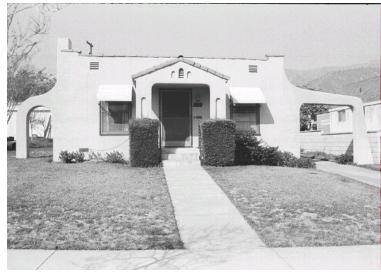

## 1957 Jefferson Dr

Original survey photo (ca. 1990)

APN: 5852-006-049 AHAD ID: 13283 Year Built: 1924 (estimated) Year Built (Assessor): 1924 Legal Description: Not on File Quadrant: Not on File Current Lot Size: Not on File Historic Name: Not on File Style: Spanish Colonial Revival Stories: 1 Type: Residence CHRS: 3CS Building Permits: None on File Alterations: None on File Original Owner: Not on File Original Owner Occupation: Not on File Place of Business: Not on File Other Owners: None on File Original Cost: Not on File Original Lot Size: Not on File Moved on to Property: N Former Addresses: None on File Address Notes: Not on File