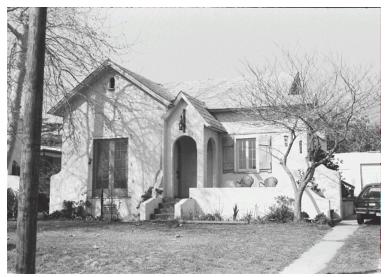

## 1951 Jefferson Dr

Original survey photo (ca. 1990)

APN: 5852-006-050 AHAD ID: 13282

Year Built: 1905 (estimated) Year Built (Assessor): 1905 Legal Description: Not on File

Quadrant: Not on File

Current Lot Size: Not on File Historic Name: Not on File Style: English Period Revival