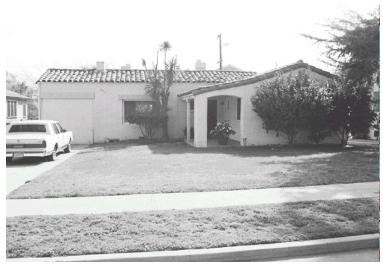

## 1940 Jefferson Dr

Original survey photo (ca. 1990)

APN: 5852-005-023 AHAD ID: 13279

Year Built: 1928 (actual) Year Built (Assessor): 1928

Legal Description: Lot 119, Tr. 6801

Quadrant: Not on File

Current Lot Size: Not on File Historic Name: Not on File Style: Spanish Colonial Revival