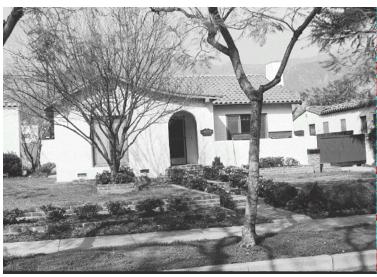

## 1933 Jefferson Dr

Original survey photo (ca. 1990)

APN: 5852-006-052 AHAD ID: 13278

Year Built: 1926 (estimated) Year Built (Assessor): 1926 Legal Description: Not on File

Quadrant: Not on File

Current Lot Size: Not on File Historic Name: Not on File Style: Spanish Colonial Revival