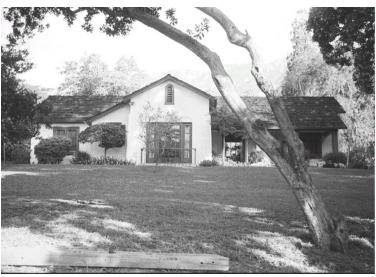

## 1711 Homewood Dr

Original survey photo (ca. 1990)

APN: 5846-004-019 AHAD ID: 13235

Year Built: 1921 (estimated) Year Built (Assessor): 1921 Year Built (Other): 1920

Legal Description: Not on File

Quadrant: Not on File