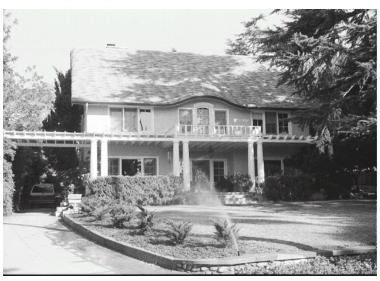

## 1555 Homewood Dr

Original survey photo (ca. 1990)

APN: 5846-019-016 AHAD ID: 13219

Year Built: 1912 (actual) Year Built (Assessor): 1912

Legal Description: Lot 14, Homewood Heights Tr.

Quadrant: Not on File

Current Lot Size: Not on File Historic Name: Not on File Style: Colonial Revival

Stories: 2

Type: Residence CHRS: 3CD, 3CS

Architect: Johnson, Reginald D. (confirmed)
Builder: Simpson, John H. (confirmed)