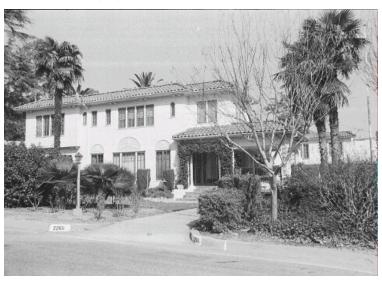

# 2266 Holliston Ave

Original survey photo (ca. 1990)

APN: 5847-021-017 AHAD ID: 13180

Year Built: 1924 (estimated) Year Built (Assessor): 1924 Year Built (Other): 1916

Legal Description: Not on File

Quadrant: Not on File